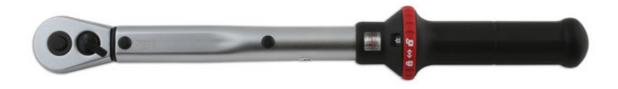

## **Torque Wrench 3/8"D 20 - 100Nm**

Dual scale torque wrench, with ratchet function for quick clockwise torque operation. Featuring a magnified window for the torque setting, with an additional micro-adjustment window, this torque wrench is easily adjusted using the locking button in the handle end.

## **Additional Information**

- Range: 20 100Nm (7 73lb-ft).
- 45 teeth ratchet mechanism; 3/8"D x 400mm long.
- An audible signal when the desired torque value is achieved. •
- Accuracy: ±3% tolerance from the set scale value. •
- Manufactured and certificated to ISO6789-1 : 2017. Supplied in moulded case for storage.